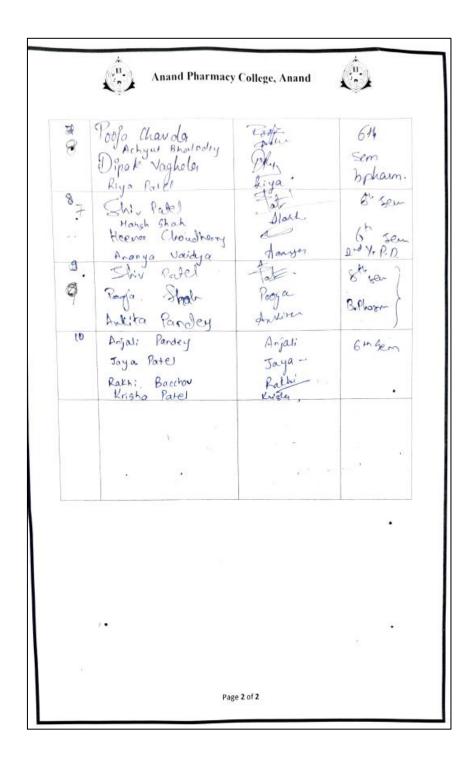

me:** 8:00 to 5:00 pm

Participants: 40

#### **Details:**

Institute Innovation Council of Anand Pharmacy College organized **MODEL INNOVATION CHALLENGE** on 15<sup>th</sup> February 2023. Teams were allowed to develop models of any problem statement of their choice from 8 am. Volunteers helped them with all facilities and help required. Total 10 teams developed their models/prototype by 3;30 pm. Teams were evaluated by Judges Ms. Ruby Christian and Dr. Vimal Patel, Assistant Professor, APC. 3 teams were declared with 1<sup>st</sup>, 2<sup>nd</sup> rank and appreciation certificate respectively.

1st Rank: Ms. Heena Chaudhary and team (UG)

2nd Rank: Mr. Rikhav and team (PG)





Appreciation prize: Ms. Dharti and team (UG)

















#### ATTENDNACE AND EVALUATION SHEET



















# Anand Pharmacy College, Anand



#### **EVALUATION SHEET**

Name of activity: 110del Imovation Challege

Organized by IIC and SSIP, Anand Pharmacy College

|   |          | (20)    | Date: February 15, 2023 | (15)        |    |
|---|----------|---------|-------------------------|-------------|----|
|   | Team No  | Novelty |                         | Scalability | 50 |
| 2 |          | 17      | 13                      | 13          | 43 |
|   | 2        | 15      | 12                      | 10          | 37 |
| 3 | 3        | 15      | 13                      | 12          | 40 |
|   | 4        | 18      | 13                      | 14          | 45 |
|   | 5        | 14      | 10                      | 17          | 35 |
|   | 6        | 13      | Ш                       | 09