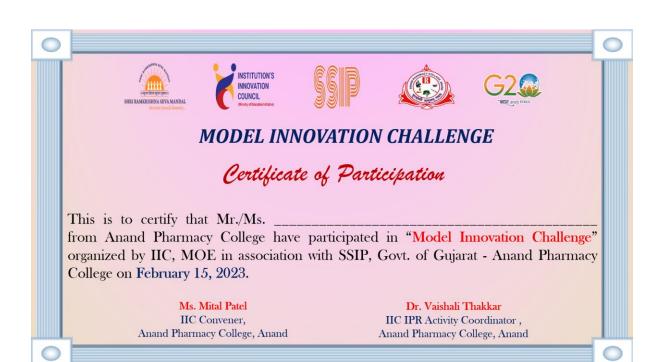

### REPORT

**Subject:** Model Innovation Challenge

Mode: Offline

**Date:** 15/02/23

**Time:** 8:00 to 5:00 pm

Participants: 40

#### **Details:**

Institute Innovation Council of Anand Pharmacy College organized **MODEL INNOVATION CHALLENGE** on 15<sup>th</sup> February 2023. Teams were allowed to develop models of any problem statement of their choice from 8 am. Volunteers helped them with all facilities and help required. Total 10 teams developed their models/prototype by 3;30 pm. Teams were evaluated by Judges Ms. Ruby Christian and Dr. Vimal Patel, Assistant Professor, APC. 3 teams were declared with 1<sup>st</sup>, 2<sup>nd</sup> rank and appreciation certificate respectively.