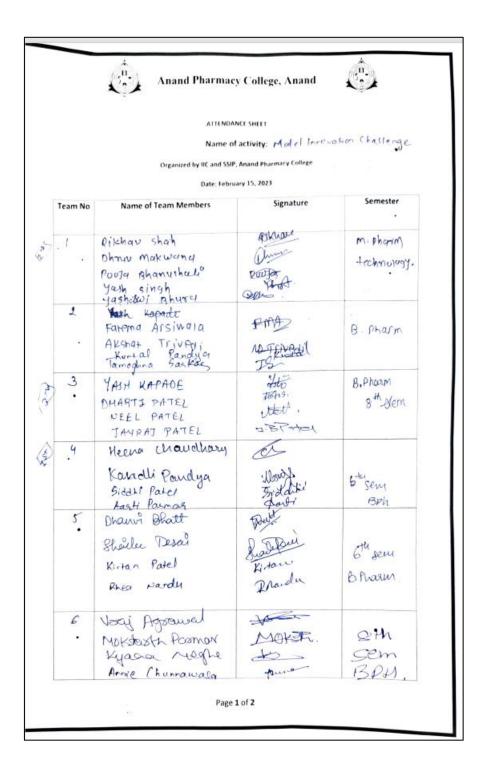

**Time:** 8:00 to 5:00 pm

Participants: 40

#### **Details:**

Institute Innovation Council of Anand Pharmacy College organized **MODEL INNOVATION CHALLENGE** on 15<sup>th</sup> February 2023. Teams were allowed to develop models of any problem statement of their choice from 8 am. Volunteers helped them with all facilities and help required. Total 10 teams developed their models/prototype by 3;30 pm. Teams were evaluated by Judges Ms. Ruby Christian and Dr. Vimal Patel, Assistant Professor, APC. 3 teams were declared with 1<sup>st</sup>, 2<sup>nd</sup> rank and appreciation certificate respectively.

1st Rank: Ms. Heena Chaudhary and team (UG)

2nd Rank: Mr. Rikhav and team (PG)





Appreciation prize: Ms. Dharti and team (UG)

















#### ATTENDNACE AND EVALUATION SHEET



















# Anand Pharmacy College, Anand



#### **EVALUATION SHEET**

Name of activity: 110del Imovation Challege

Organized by IIC and SSIP, Anand Pharmacy College

|   |          | (20)    | Date: February 15, 2023 | (15)        |    |
|---|----------|---------|-------------------------|-------------|----|
|   | Team No  | Novelty |                         | Scalability | 50 |
| 2 |          | 17      | 13                      | 13          | 43 |
|   | 2        | 15      | 12                      | 10          | 37 |
| 3 | 3        | 15      | 13                      | 12          | 40 |
|   | 4        | 18      | 13                      | 14          | 45 |
|   | 5        | 14      | 10                      | 17          | 35 |
|   | 6        | 13      | Ш                       |